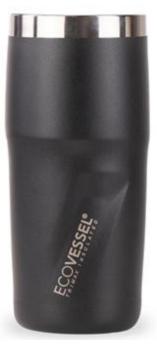

## ECOVESSEL METRO TUMBLER

Drink in the slick and modern design of the EcoVessel bottle suitable for any customer! This 16 oz EcoVessel Metro Travel Tumbler has a non-skid silicone base and ergonomic design which makes it easy to sip up and set down wherever you're headed! Keeping drinks hot for 6 hours and cold for 24 hours, this tumbler does the work while also doing good for the planet. Partnered with 1% For The Planet, a portion of all purchases are donated to charities that care for the Earth. Whether you're needing trendy drinkware or wanting to support worthy cause, we're ready to make your brand pop!