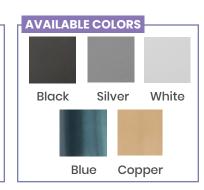

## ECOVESSEL METRO TUMBLER



Drink in the slick and modern design of the EcoVessel bottle suitable for any customer! This 16 oz EcoVessel Metro Travel Tumbler has a non-skid silicone base and ergonomic design which makes it easy to sip up and set down wherever you're headed! Keeping drinks hot for 6 hours and cold for 24 hours, this tumbler does the work while also doing good for the planet. Partnered with 1% For The Planet, a portion of all purchases are donated to charities that care for the Earth. Whether you're needing trendy drinkware or wanting to support worthy cause, we're ready to make your brand pop!

## **FEATURES**

- 16 oz capacity
- 18/8 Stainless steel
- Silicone non-slip base
- Portions of proceeds donated to 1% For The Planet
- · Cup holder friendly